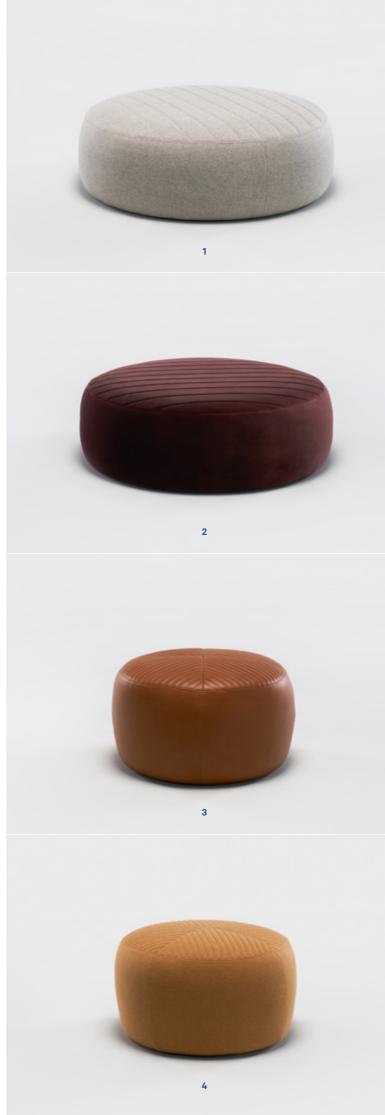

Filling: High-density polyurethane foam
Colour
Fabric: Range 1-5

Leather: Range 1-4
Assembly

Assembled

| 1 | Brie pouf in Blazer, Silverdale           |
|---|-------------------------------------------|
| 2 | Brie pouf in Conte, Blackberry            |
| 3 | Manchego pouf in Envy, Walnut             |
| 4 | Manchego pouf in Synergy, Frame           |
| 5 | Stitch detail of Brie in Conte, Blackberr |
|   | and Aman, Macadamia and Manchego          |
|   | in Synergy, Frame                         |