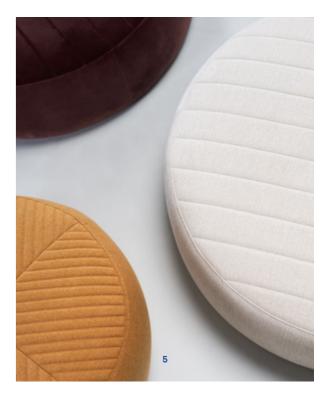

Filling: High-density polyurethane foam
Colour
Fabric: Range 1-5

Leather: Range 1-4
Assembly

Assembled

| 1 | Brie pouf in Blazer, Silverdale           |
|---|-------------------------------------------|
| 2 | Brie pouf in Conte, Blackberry            |
| 3 | Manchego pouf in Envy, Walnut             |
| 4 | Manchego pouf in Synergy, Frame           |
| 5 | Stitch detail of Brie in Conte, Blackberr |
|   | and Aman, Macadamia and Manchego          |
|   | in Synergy, Frame                         |