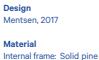

Filling: High-density polyurethane foam
Colour
Fabric: Range 1-5

Leather: Range 1-4
Assembly

Assembled

| 1 | Brie pouf in Blazer, Silverdale           |
|---|-------------------------------------------|
| 2 | Brie pouf in Conte, Blackberry            |
| 3 | Manchego pouf in Envy, Walnut             |
| 4 | Manchego pouf in Synergy, Frame           |
| 5 | Stitch detail of Brie in Conte, Blackberr |
|   | and Aman, Macadamia and Manchego          |
|   | in Synergy, Frame                         |