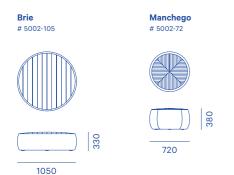

Filling: High-density polyurethane foam
Colour
Fabric: Range 1-5

Leather: Range 1-4
Assembly

Assembled

| 1 | Brie pouf in Blazer, Silverdale           |
|---|-------------------------------------------|
| 2 | Brie pouf in Conte, Blackberry            |
| 3 | Manchego pouf in Envy, Walnut             |
| 4 | Manchego pouf in Synergy, Frame           |
| 5 | Stitch detail of Brie in Conte, Blackberr |
|   | and Aman, Macadamia and Manchego          |
|   | in Synergy, Frame                         |